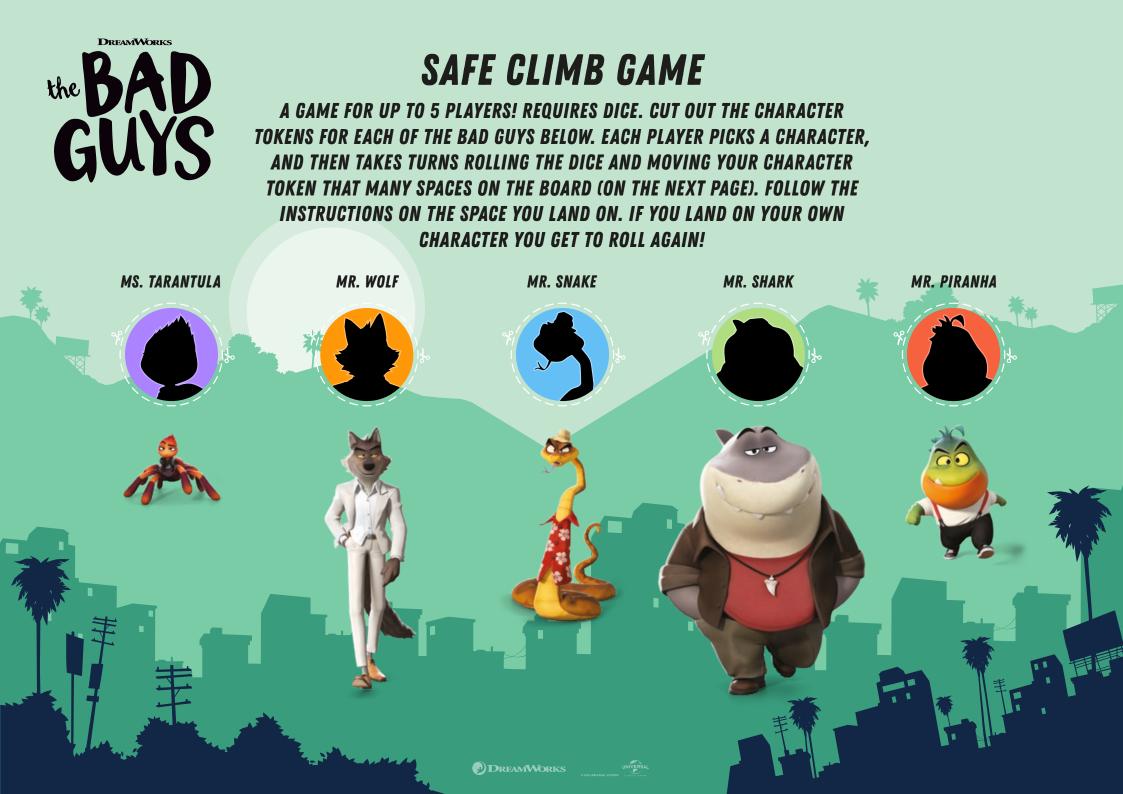

#### MR. WOLF

CHARISMATIC, IMPULSIVE LEADER OF THE GANG, AND GENTLEMAN THIEF.

#### MR. SNAKE

EXPERT SAFE CRACKER, AND MR. WOLF'S CYNICAL BEST FRIEND.

#### MR. PIRANHA

FRENZIED FISH, AND THE "MUSCLE" OF THE GANG.

#### MR. SHARK

GENTLE GIANT, AND MASTER OF DISGUISE.

0

T

↑

MS. TARANTULA (AKA WEBS) SHARP-TONGUED, GENIUS HACKER, AND EXPERT MULTITASKER.

Kur