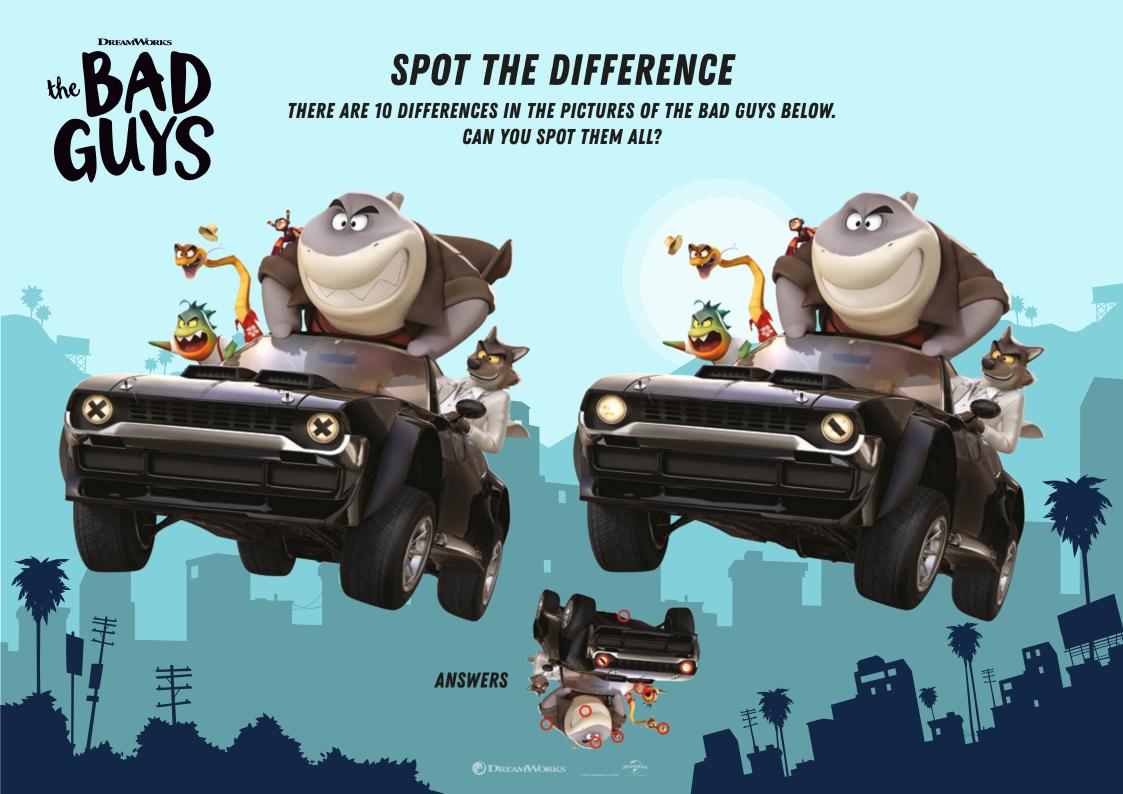

#### PIRANHA'S WORD SEARCH

HELP PIRANHA FIND ALL 15 HIDDEN WORDS OR PHRASES BELOW BY SEARCHING FORWARD, BACKWARD, UP, DOWN, AND DIAGONALLY!





#### MR. WOLF

CHARISMATIC, IMPULSIVE LEADER OF THE GANG, AND GENTLEMAN THIEF.





#### MR. SNAKE

EXPERT SAFE CRACKER, AND MR. WOLF'S CYNICAL BEST FRIEND.

## the **BABB GUS**

### **CRACK THE CODE**

SEE IF YOU CAN CRACK ALL THE CODES BY SWAPPING THE NUMBER FOR THE LETTER USING THE KEY BELOW.

# KEY 1 2 3 4 5 6 7 8 9 10 11 12 13 14 15 16 17 18 19 20 21 22 23 24 25 26 A B C D E F G H I J K L M N O P Q R S T U V W X Y Z

1. 23,15,12,6

- 2. 12, 5, 1, 4, 5, 18
- **3.** 20,18,9,3,11,19,20,5,18
- 4. 19,8,1,18,11
- **5.** 20,1,18,1,14,20,21,12,1

ANSWERS

IANZ .8 1809 .7 1919 .8 1919 .8 1919 .01 A

DREAMWORKS

6. 19,14,1,11,5
 7. 18,15,2,2,5,18,25
 8. 16,9,18,1,14,8,1
 9. 1,3,18,15,2,1,20
 10. 9,13,16,5,18,19,15,14,1,20,5

#### **ODD ONE OUT**

DREAMWORKS

GUYS

1.

3.

LOOKING AT THE FOUR VERSIONS OF THE BAD GUYS BELOW CAN YOU SPOT WHICH ONE IS DIFFERENT?

2

ANSWER 12