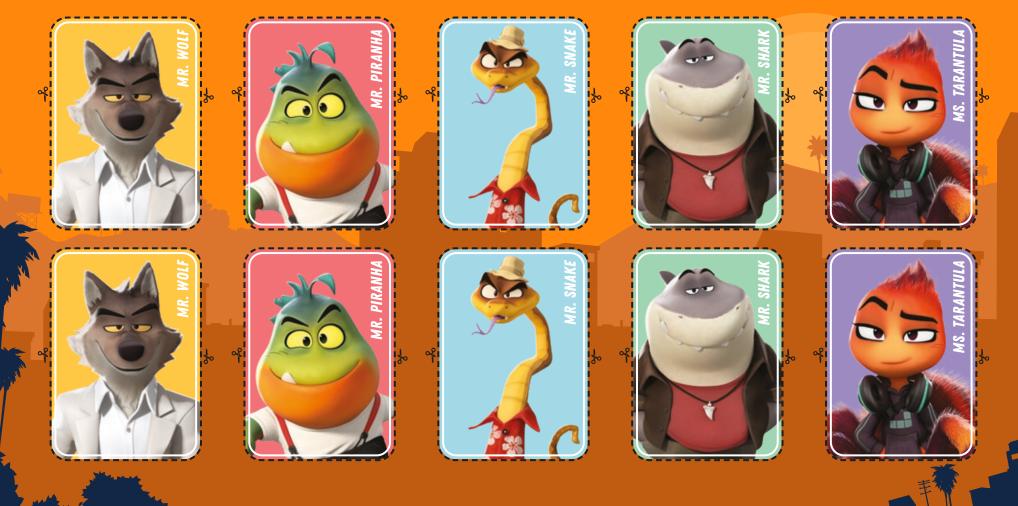

#### THE BAD GUYS MATCHING PAIRS

DREAMWORKS

the

CUT OUT ALL 10 CARDS BELOW. PLACE THE CARDS FACE DOWN ON A FLAT SURFACE AND SPREAD THEM OUT SO THEY ARE NOT ON TOP OF EACH OTHER. PLAYER 1 FLIPS TWO CARDS TO TRY TO FIND A MATCHING PAIR. IF THE CARDS MATCH, PLAYER 1 GETS A POINT AND GETS TO GO AGAIN. IF THEY DO NOT MATCH, THE CARDS ARE FLIPPED BACK OVER AND IT IS PLAYER 2'S TURN. CONTINUE UNTIL ALL THE PAIRS ARE DISCOVERED. WHOEVER HAS THE MOST PAIRS AT THE END WINS!