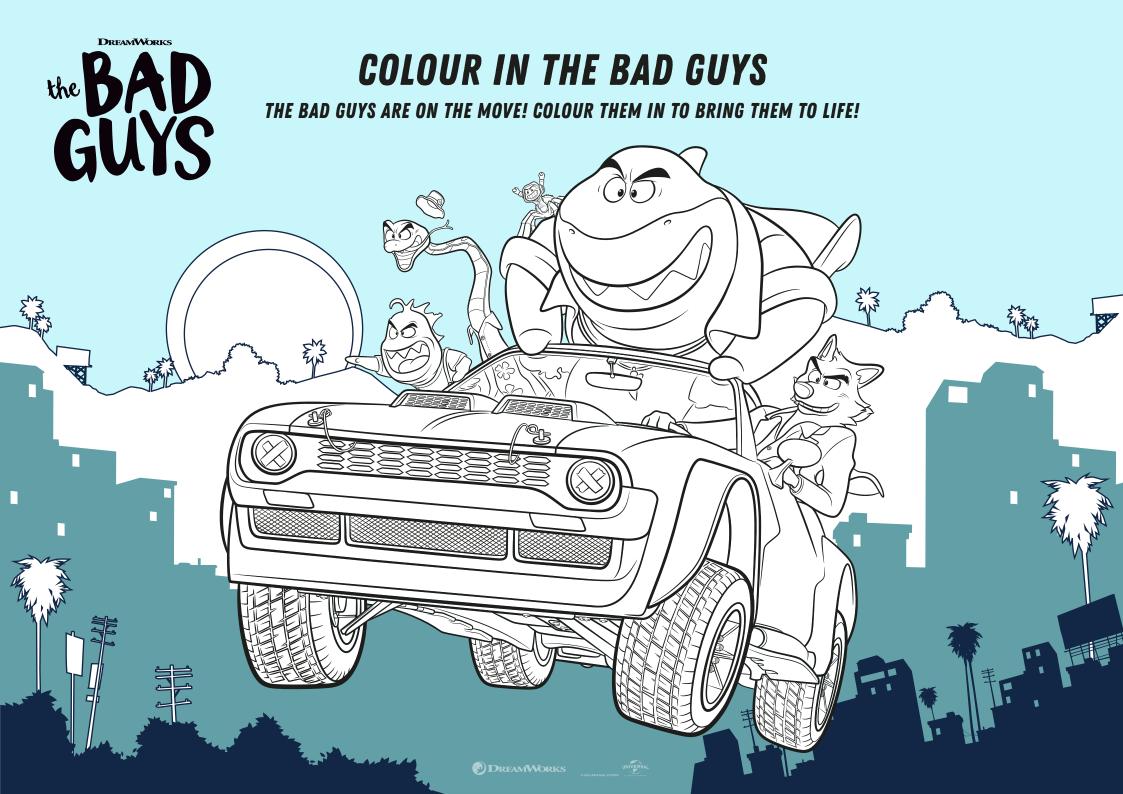

EST FRIEND.

## the **BABB GUS**

### **CRACK THE CODE**

SEE IF YOU CAN CRACK ALL THE CODES BY SWAPPING THE NUMBER FOR THE LETTER USING THE KEY BELOW.

# KEY 1 2 3 4 5 6 7 8 9 10 11 12 13 14 15 16 17 18 19 20 21 22 23 24 25 26 A B C D E F G H I J K L M N O P Q R S T U V W X Y Z

1. 23,15,12,6

- 2. 12, 5, 1, 4, 5, 18
- **3.** 20,18,9,3,11,19,20,5,18
- 4. 19,8,1,18,11
- **5.** 20,1,18,1,14,20,21,12,1

ANSWERS

IANZ .8 1809 .7 1919 .8 1919 .8 1919 .01 A

DREAMWORKS

6. 19,14,1,11,5
 7. 18,15,2,2,5,18,25
 8. 16,9,18,1,14,8,1
 9. 1,3,18,15,2,1,20
 10. 9,13,16,5,18,19,15,14,1,20,5

#### **ODD ONE OUT**

DREAMWORKS

GUYS

1.

3.

LOOKING AT THE FOUR VERSIONS OF THE BAD GUYS BELOW CAN YOU SPOT WHICH ONE IS DIFFERENT?

2

ANSWER 12

#### MR. PIRANHA

FRENZIED FISH, AND THE "MUSCLE" OF THE GANG.





#### MR. SHARK

GENTLE GIANT, AND MASTER OF DISGUISE.

0



#### **CONNECT 4**

the

CUT OUT ALL OF THE TOKENS BELOW. DECIDE BETWEEN YOU AND YOUR OPPONENT WHO WILL BE MR. PIRANHA AND WHO WILL BE MS. TARANTULA. READ THE INSTRUCTIONS ON THE NEXT PAGE TO LEARN HOW TO PLAY!



#### **CONNECT 4**

the

20

TAKE TURNS PLACING YOUR TOKENS ON THE BOARD BELOW. THE FIRST TOKEN TO BE PLAYED IN A COLUMN MUST GO ON THE BOTTOM ROW. ONLY PLACE TOKENS ON THE NEXT ROW UP WHEN THERE IS A TOKEN BELOW IT. THE FIRST PLAYER TO GET 4 TOKENS IN A LINE (UP, DOWN, OR DIAGONALLY) WINS!

T

↑

MS. TARANTULA (AKA WEBS) SHARP-TONGUED, GENIUS HACKER, AND EXPERT MULTITASKER.

Kur





#### THE BAD GUYS MATCHING PAIRS

DREAMWORKS

the

CUT OUT ALL 10 CARDS BELOW. PLACE THE CARDS FACE DOWN ON A FLAT SURFACE AND SPREAD