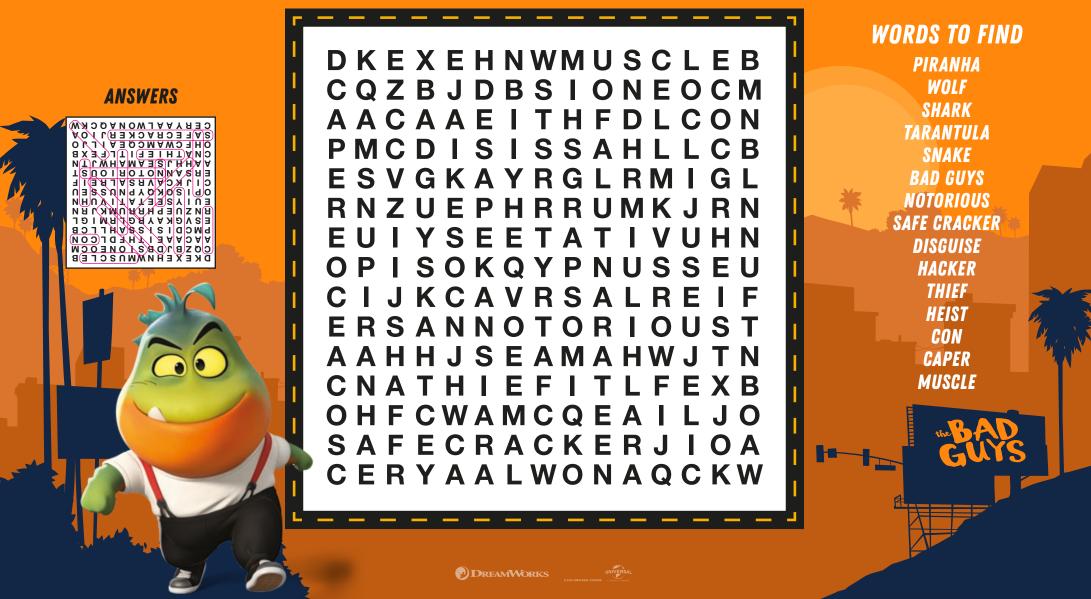

#### PIRANHA'S WORD SEARCH

HELP PIRANHA FIND ALL 15 HIDDEN WORDS OR PHRASES BELOW BY SEARCHING FORWARD, BACKWARD, UP, DOWN, AND DIAGONALLY!