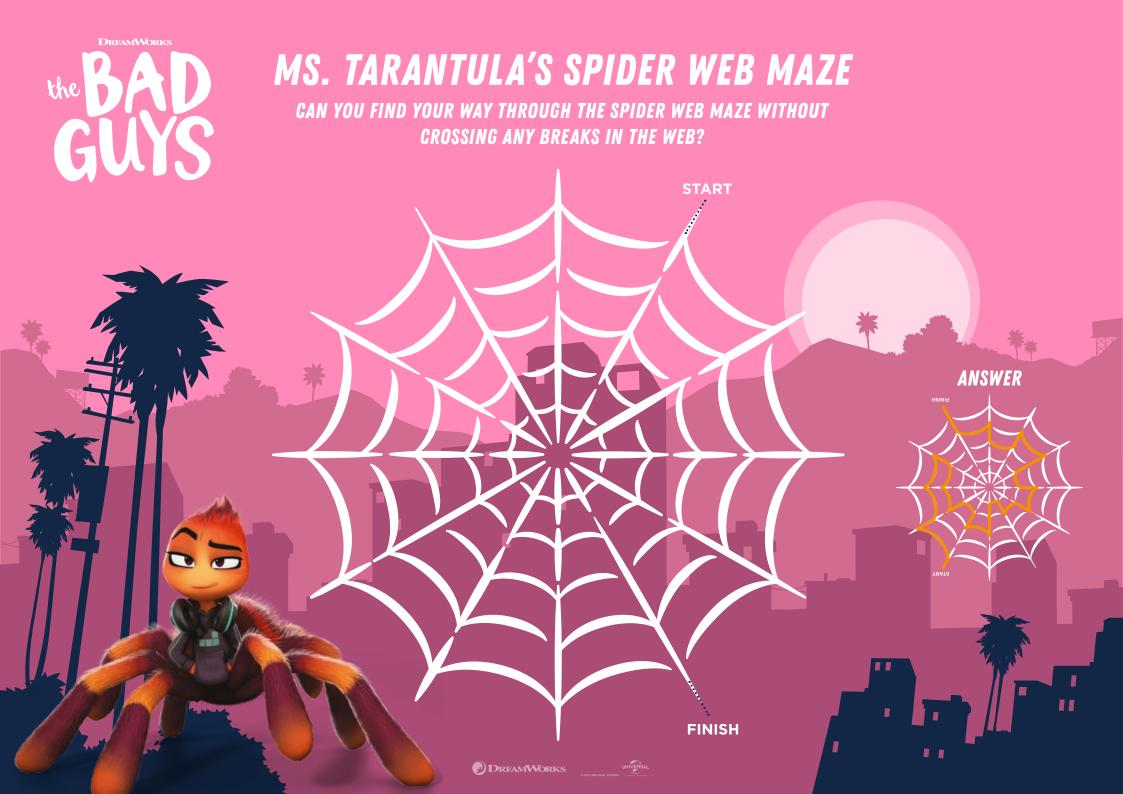

#### PIRANHA'S WORD SEARCH

HELP PIRANHA FIND ALL 15 HIDDEN WORDS OR PHRASES BELOW BY SEARCHING FORWARD, BACKWARD, UP, DOWN, AND DIAGONALLY!





#### MR. WOLF

CHARISMATIC, IMPULSIVE LEADER OF THE GANG, AND GENTLEMAN THIEF.





#### MR. SNAKE

EXPERT SAFE CRACKER, AND MR. WOLF'S CYNICAL BEST FRIEND.

## the **BABB GUS**

### **CRACK THE CODE**

SEE IF YOU CAN CRACK ALL THE CODES BY SWAPPING THE NUMBER FOR THE LETTER USING THE KEY BELOW.

# KEY 1 2 3 4 5 6 7 8 9 10 11 12 13 14 15 16 17 18 19 20 21 22 23 24 25 26 A B C D E F G H I J K L M N O P Q R S T U V W X Y Z

1. 23,15,12,6

- 2. 12, 5, 1, 4, 5, 18
- **3.** 20,18,9,3,11,19,20,5,18
- 4. 19,8,1,18,11
- **5.** 20,1,18,1,14,20,21,12,1

ANSWERS

IANZ .8 1809 .7 1919 .8 1919 .8 1919 .01 A

DREAMWORKS

6. 19,14,1,11,5
 7. 18,15,2,2,5,18,25
 8. 16,9,18,1,14,8,1
 9. 1,3,18,15,2,1,20
 10. 9,13,16,5,18,19,15,14,1,20,5

#### **ODD ONE OUT**

DREAMWORKS

GUYS

1.

3.

LOOKING AT THE FOUR VERSIONS OF THE BAD GUYS BELOW CAN YOU SPOT WHICH ONE IS DIFFERENT?

2

ANSWER 12

#