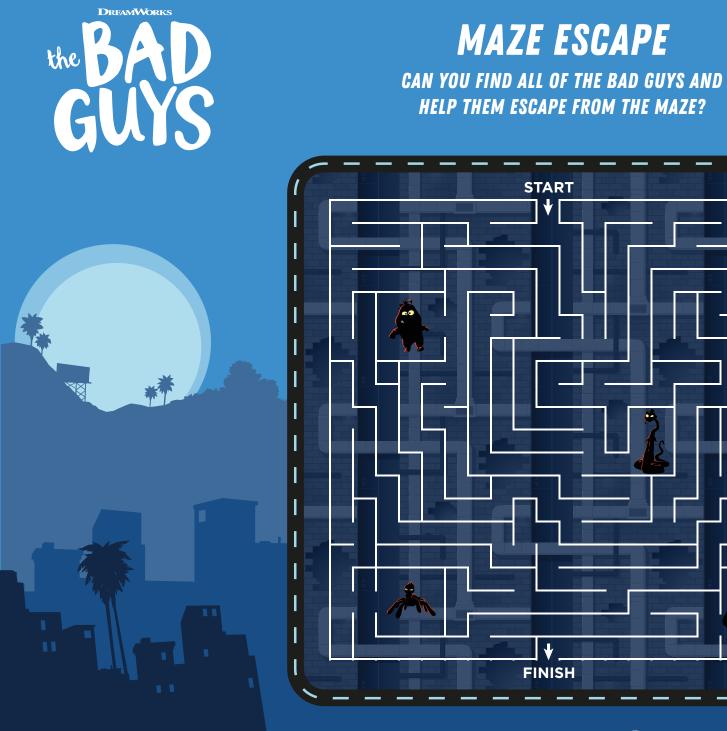

#### PIRANHA'S WORD SEARCH

HELP PIRANHA FIND ALL 15 HIDDEN WORDS OR PHRASES BELOW BY SEARCHING FORWARD, BACKWARD, UP, DOWN, AND DIAGONALLY!





#### MR. WOLF

CHARISMATIC, IMPULSIVE LEADER OF THE GANG, AND GENTLEMAN THIEF.





#### MR. SNAKE

EXPERT SAFE CRACKER, AND MR. WOLF'S CYNICAL BEST FRIEND.

## the **BABB GUS**

### **CRACK THE CODE**

SEE IF YOU CAN CRACK ALL THE CODES BY SWAPPING THE NUMBER FOR THE LETTER USING THE KEY BELOW.

# KEY 1 2 3 4 5 6 7 8 9 10 11 12 13 14 15 16 17 18 19 20 21 22 23 24 25 26 A B C D E F G H I J K L M N O P Q R S T U V W X Y Z

1. 23,15,12,6

- 2. 12, 5, 1, 4, 5, 18
- **3.** 20,18,9,3,11,19,20,5,18
- 4. 19,8,1,18,11
- **5.** 20,1,18,1,14,20,21,12,1

ANSWERS

IANZ .8 1809 .7 1919 .8 1919 .8 1919 .01 A

DREAMWORKS

6. 19,14,1,11,5
 7. 18,15,2,2,5,18,25
 8. 16,9,18,1,14,8,1
 9. 1,3,18,15,2,1,20
 10. 9,13,16,5,18,19,15,14,1,20,5

#### **ODD ONE OUT**

DREAMWORKS

GUYS

1.

3.

LOOKING AT THE FOUR