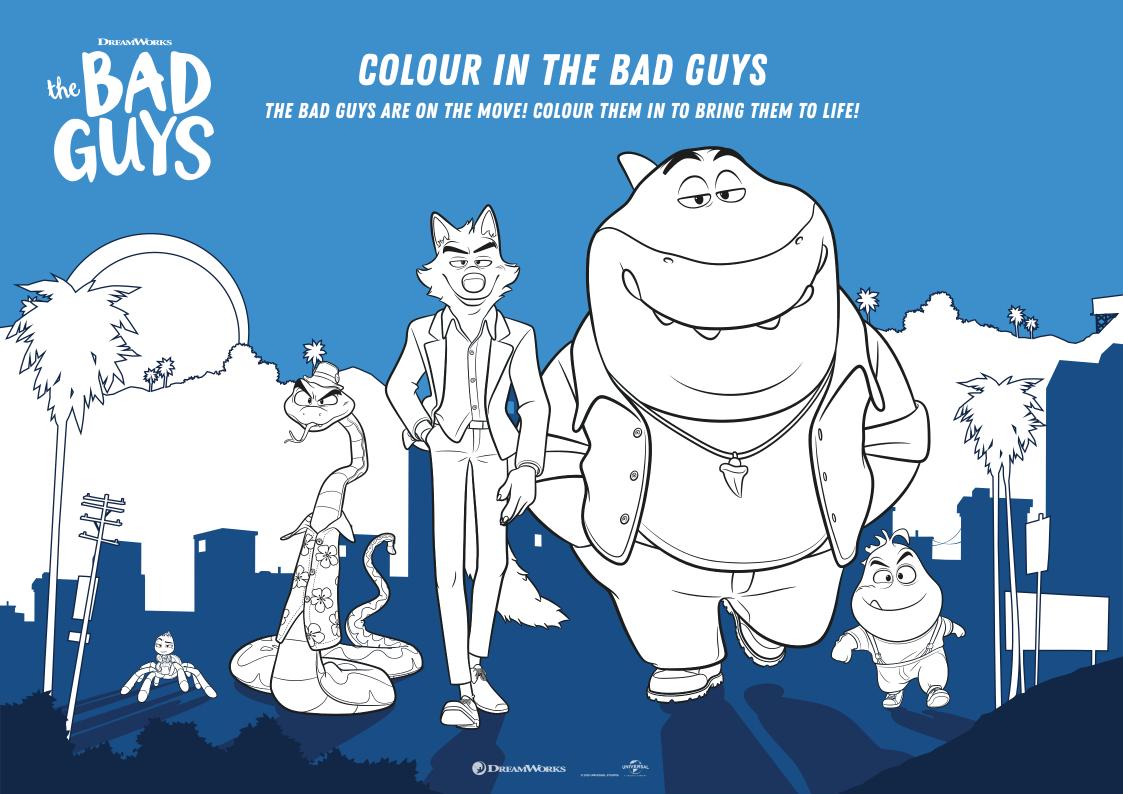

T FRIEND.

## the **BABB GUS**

### **CRACK THE CODE**

SEE IF YOU CAN CRACK ALL THE CODES BY SWAPPING THE NUMBER FOR THE LETTER USING THE KEY BELOW.

# KEY 1 2 3 4 5 6 7 8 9 10 11 12 13 14 15 16 17 18 19 20 21 22 23 24 25 26 A B C D E F G H I J K L M N O P Q R S T U V W X Y Z

1. 23,15,12,6

- 2. 12, 5, 1, 4, 5, 18
- **3.** 20,18,9,3,11,19,20,5,18
- 4. 19,8,1,18,11
- **5.** 20,1,18,1,14,20,21,12,1

ANSWERS

IANZ .8 1809 .7 1919 .8 1919 .8 1919 .01 A

DREAMWORKS

6. 19,14,1,11,5
 7. 18,15,2,2,5,18,25
 8. 16,9,18,1,14,8,1
 9. 1,3,18,15,2,1,20
 10. 9,13,16,5,18,19,15,14,1,20,5

#### **ODD ONE OUT**

DREAMWORKS

GUYS

1.

3.

LOOKING AT THE FOUR VERSIONS OF THE BAD GUYS BELOW CAN YOU SPOT WHICH ONE IS DIFFERENT?

2

ANSWER 12

#### MR. PIRANHA

FRENZIED FISH, AND THE "MUSCLE" OF THE GANG.





#### MR. SHARK

GENTLE GIANT, AND MASTER OF DISGUISE.

0



#### **CONNECT 4**

the

CUT OUT ALL OF THE TOKENS BELOW. DECIDE BETWEEN YOU AND YOUR OPPONENT WHO WILL BE MR. PIRANHA AND WHO WILL BE MS. TARANTULA. READ THE INSTRUCTIONS ON THE NEXT PAGE TO LEARN HOW TO PLAY!



#### **CONNECT 4**

the

20

TAKE TURNS PLACING YOUR TOKENS ON THE BOARD BELOW. THE FIRST TOKEN TO BE PLAYED IN A COLUMN MUST GO ON THE BOTTOM ROW. ONLY PLACE TOKENS ON THE NEXT ROW UP WHEN THERE IS A TOKEN BELOW IT. THE FIRST PLAYER TO GET 4 TOKENS IN A LINE (UP, DOWN, OR DIAGONALLY) WINS!

T

↑

MS. TARANTULA (AKA WEBS) SHARP-TONGUED, GENIUS HACKER, AND EXPERT MULTITASKER.

Kur





#### THE BAD GUYS MATCHING PAIRS

DREAMWORKS

the

CUT OUT ALL 10 CARDS BELOW. PLACE THE CARDS FACE DOWN ON A FLAT SURFACE AND SPREAD TH