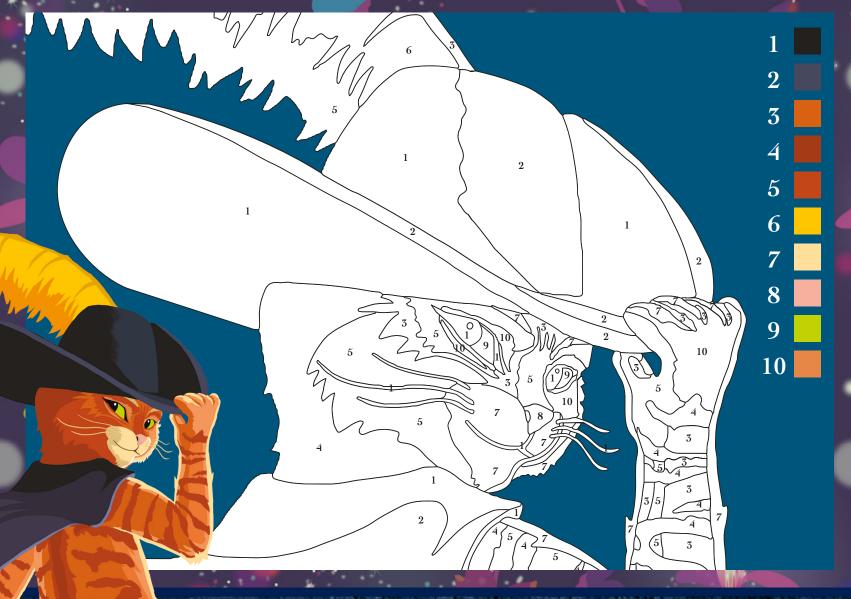

### COLOUR BY NUMBERS

Colour in Puss in Boots using the numbers to guide which colours to use.

Dinga MAlongo