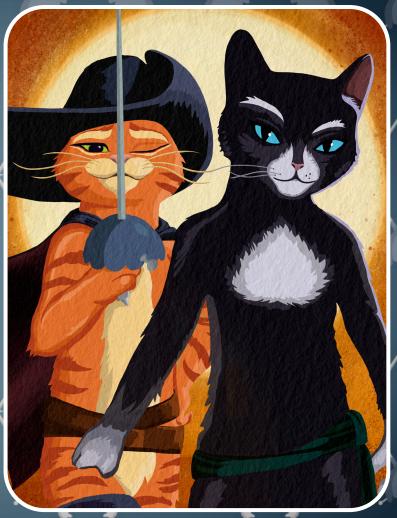

### SPOT THE DIFFERENCE

There are 10 differences in the picture below. Can you spot them all?

ANSWERS

Dimen dalong