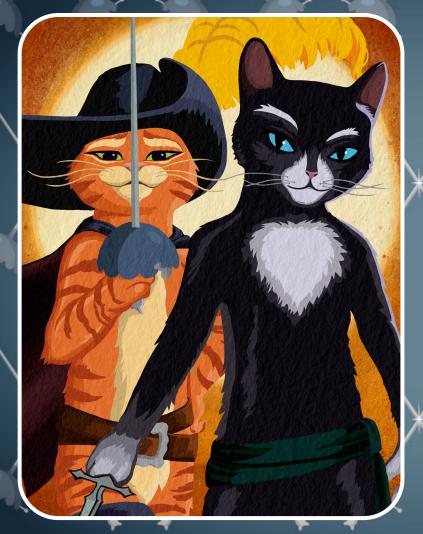

### SPOT THE DIFFERENCE

There are 10 differences in the picture below. Can you spot them all?

ANSWERS

Dimen dalong