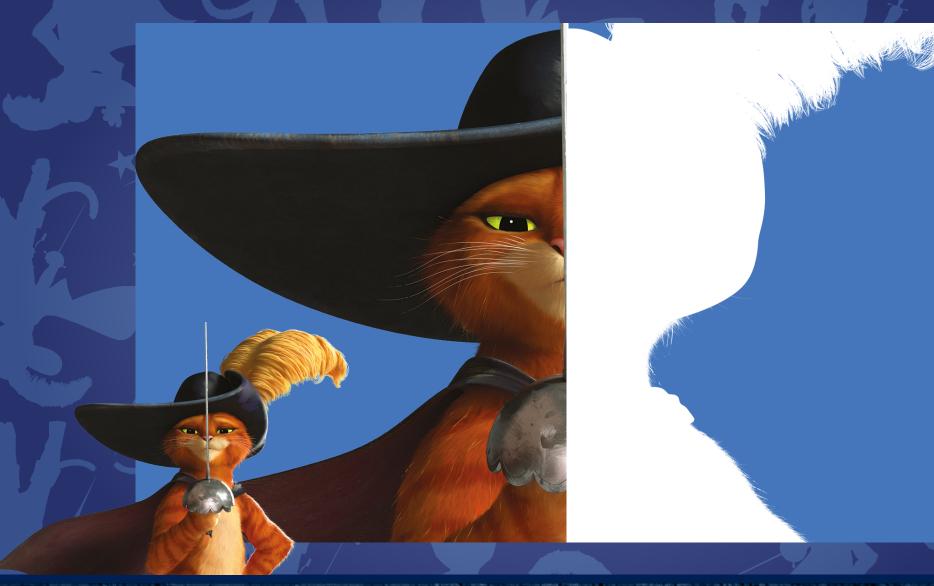

#### COMPLETE THE PICTURE

Complete the image of Puss in Boots by drawing in the blank area.

DIDEARANDER