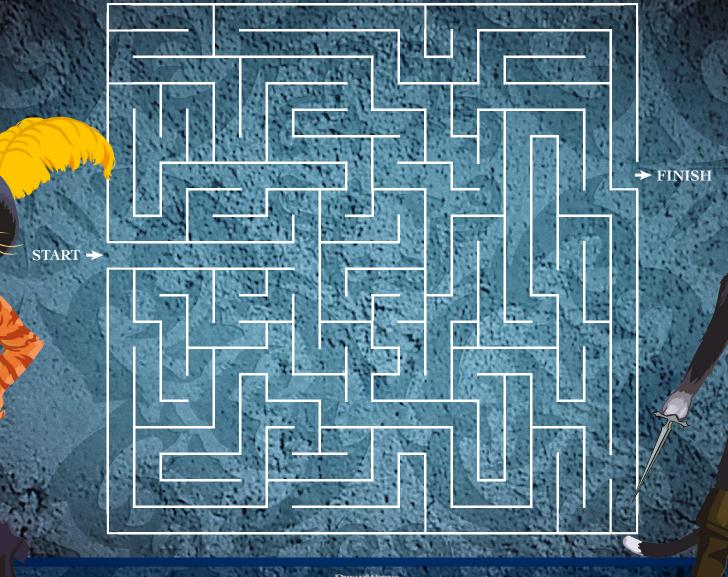

#### MAZE

Can you help Puss in Boots find his way through to meet up with his friend, Kitty Softpaws?

DREAMWORKS