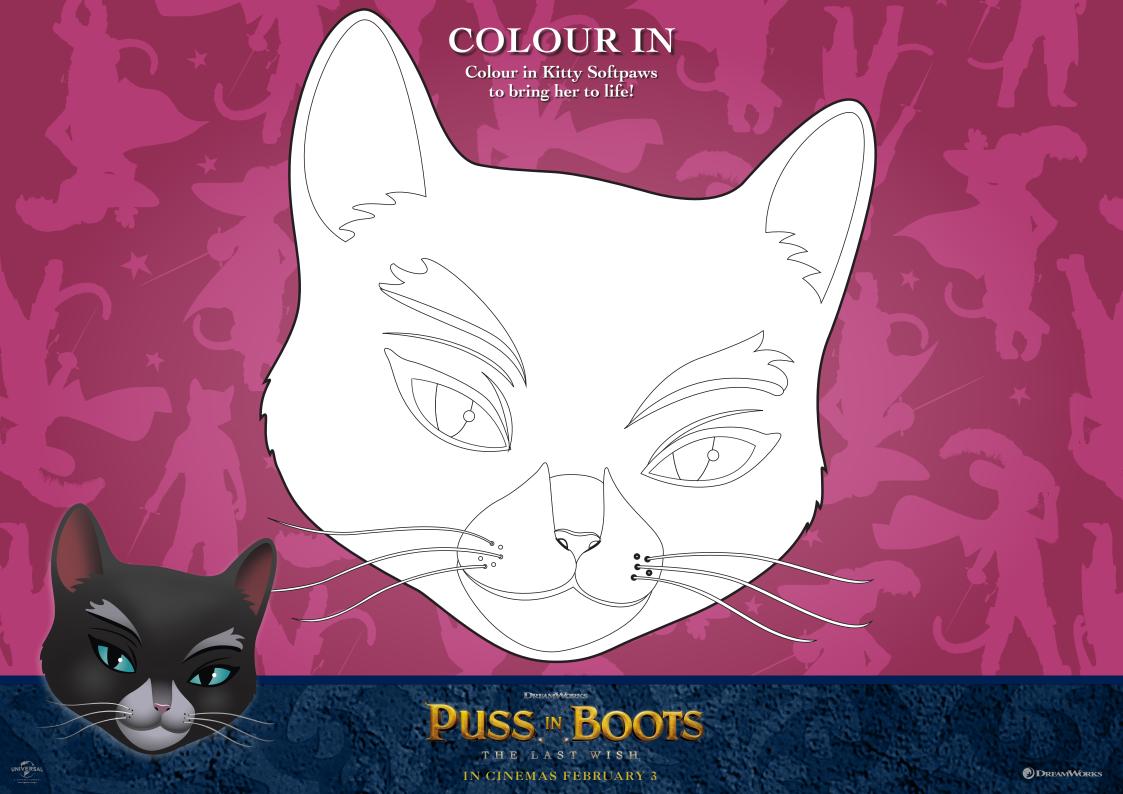

## Puss IN BOOTS

### COLOUR BY NUMBERS

Colour in Puss in Boots using the numbers to guide which colours to use.

Dinga MAlongo