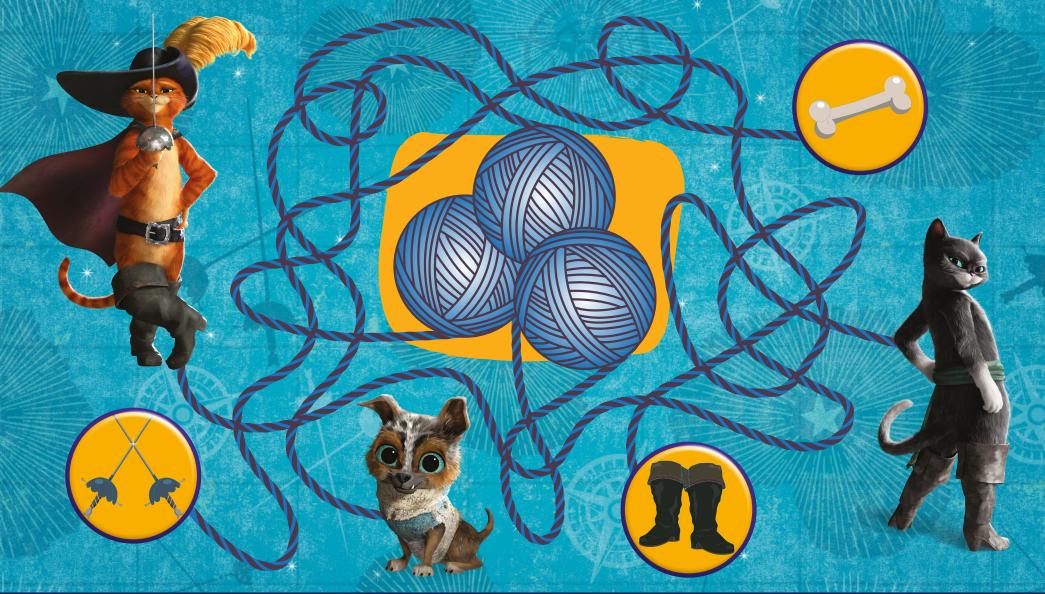

### FOLLOW THE ENTANGLED YARN

Can you find the objects which match to the characters by following each of the coloured lines.

DREAMWORKS