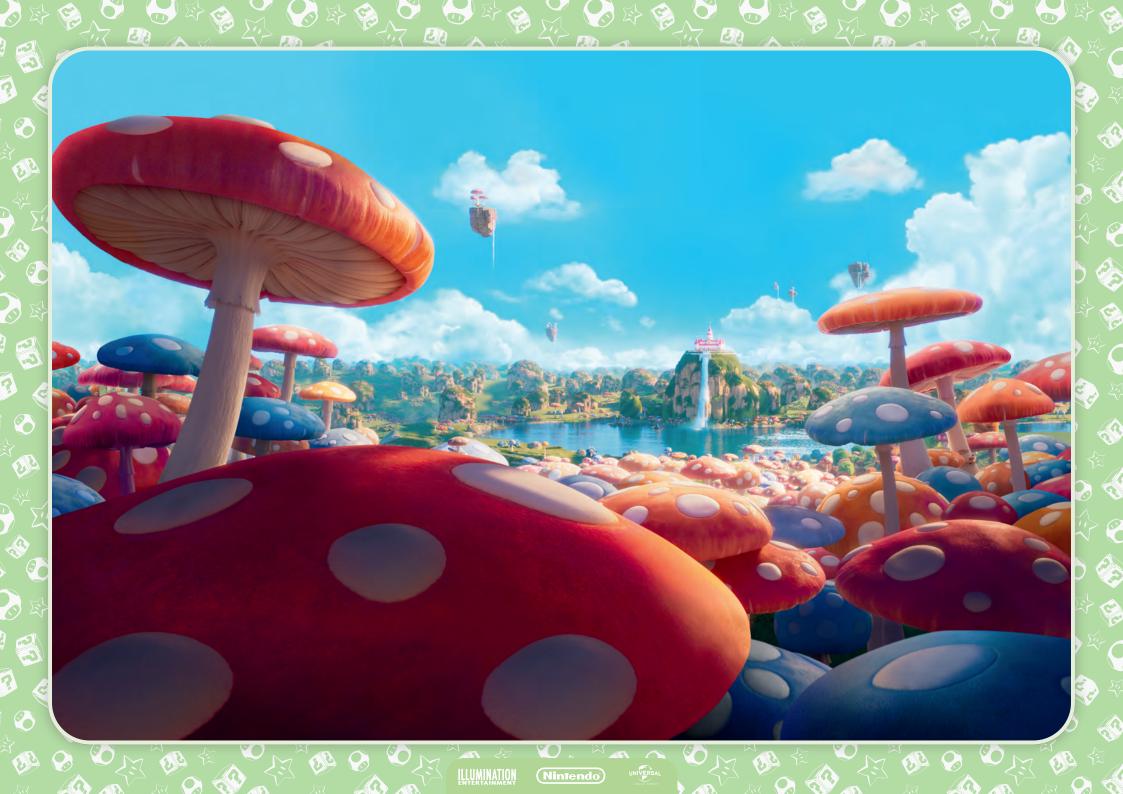

# **CREATE YOUR OWN SCENE**

Create your own scene by using the background, characters, and accessories provided. Print the next page and the following page and glue them to cardboard. With the help of a parent or guardian, carefully cut around the dotted lines. Once everything is cut out, have fun placing the characters on the background to create your own scene. When you are happy with your scene, you can glue them to the background! Check out the example below!

(Nintendo