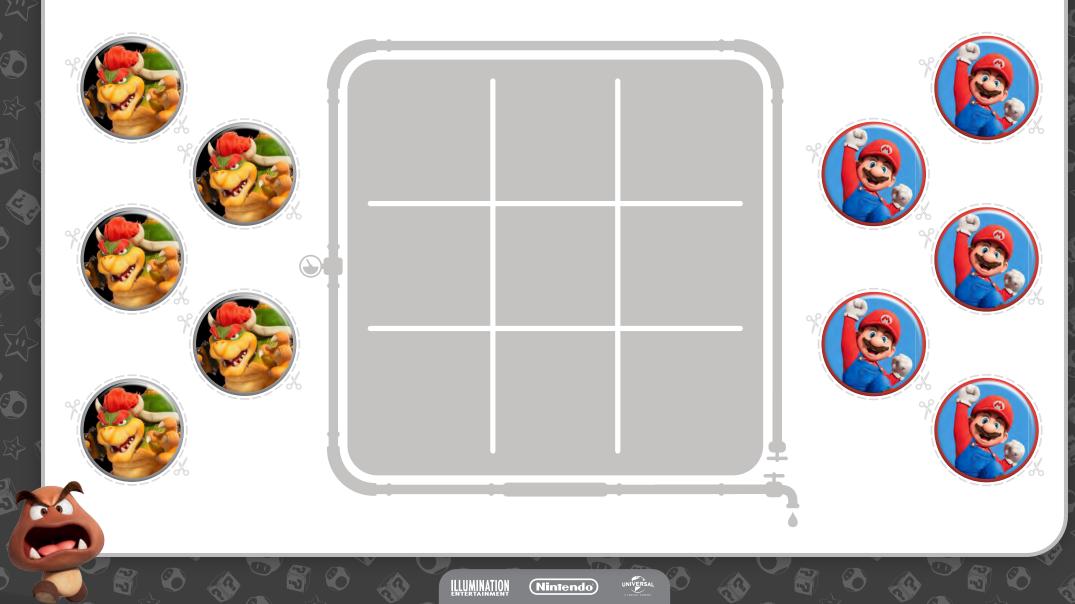

### **TIC-TAC-TOE**

With the help of a parent or guardian, cut out the tokens below. Choose which character you're going to be, and your opponent will be the other character.
Taking turns, place one of your characters on the board at a time. The first player to place three of their characters in a row, whether it is horizontal, vertical, or diagonal, has won!
If neither player is able to get three in a row, the game ends in a tie!