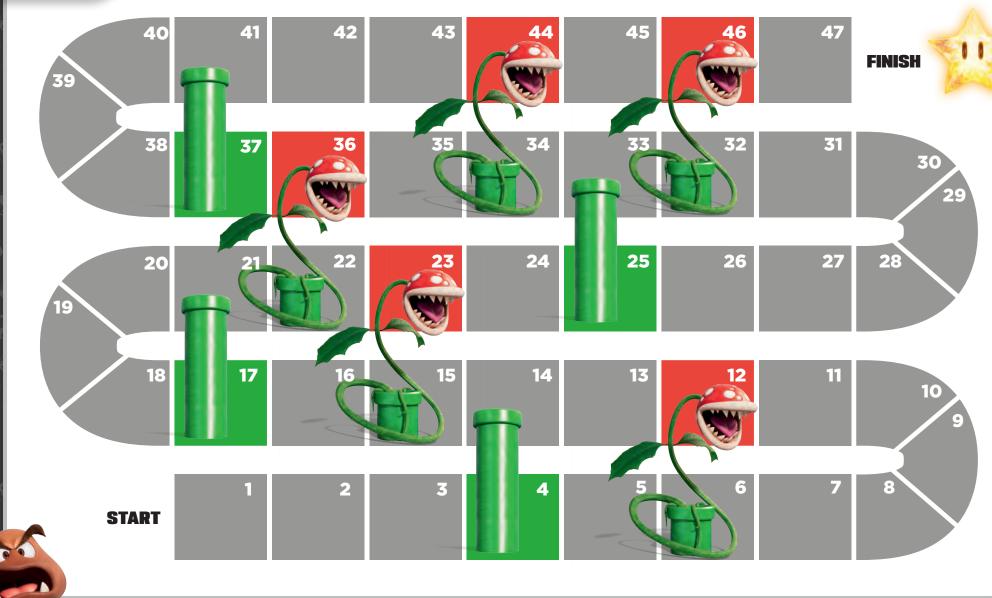

RIASCHHE SWERONPHARIASCH SENEROLON FRICESS STHET FKNCCCAEOKOUSERG GOOMBASOWWWFUG STHET FKNCCCAEOKOUSERG STHET STANDESS STAND STANDESS S



Nintendo

טי

LLUMINATION



### **FIND AND COUNT**

50

62

Can you find and count all of the power ups below. See how many you can find and write the number in the box below.





### **TIC-TAC-TOE**

With the help of a parent or guardian, cut out the tokens below. Choose which character you're going to be, and your opponent will be the other character.
Taking turns, place one of your characters on the board at a time. The first player to place three of their characters in a row, whether it is horizontal, vertical, or diagonal, has won!
If neither player is able to get three in a row, the game ends in a tie!







# **PIRANHA PLANT AND PIPES GAME**



ILLUMINATION

Nintendo



# **CREATE YOUR OWN SCENE**

Create your own scene by using the background, characters, and accessories provided. Print the next page and the following page and glue them to cardboard. With the help of a parent or guardian, carefully cut around the dotted lines. Once everything is cut out, have fun placing the characters on the background to create your own scene. When you are happy with your scene, you can glue them to the background! Check out the example below!



ILLUMINATION

(Nintendo)



# **CREATE YOUR OWN SCENE**

With the help of a parent or guardian, carefully cut around the dotted lines of the characters and accessories below.