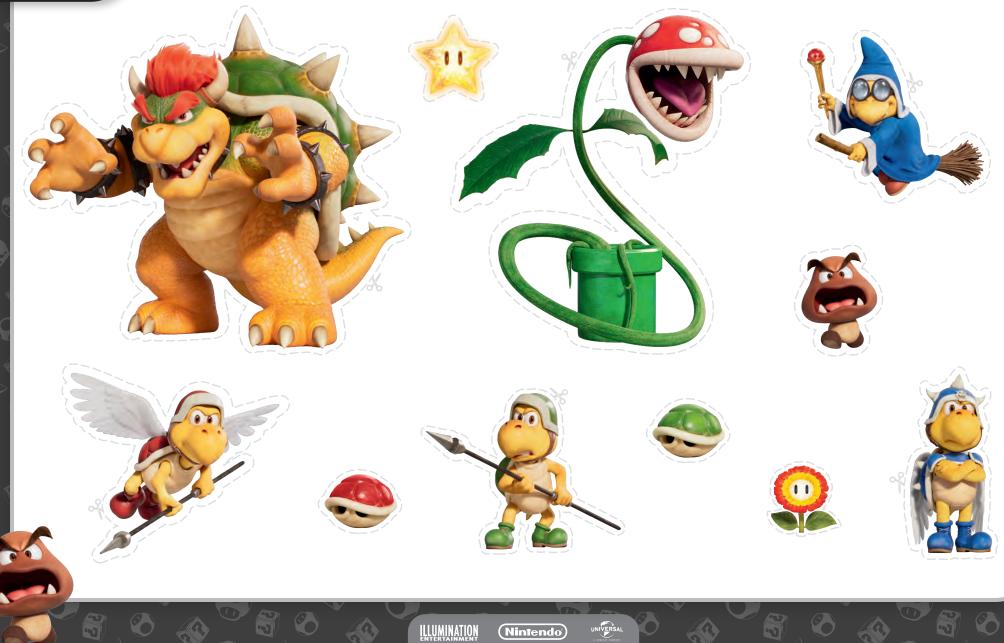

### **CREATE YOUR OWN SCENE**

With the help of a parent or guardian, carefully cut around the dotted lines of the characters and accessories below.

# **CREATE YOUR OWN SCENE**

With the help of a parent or guardian, carefully cut around the dotted lines of the characters and accessories below.