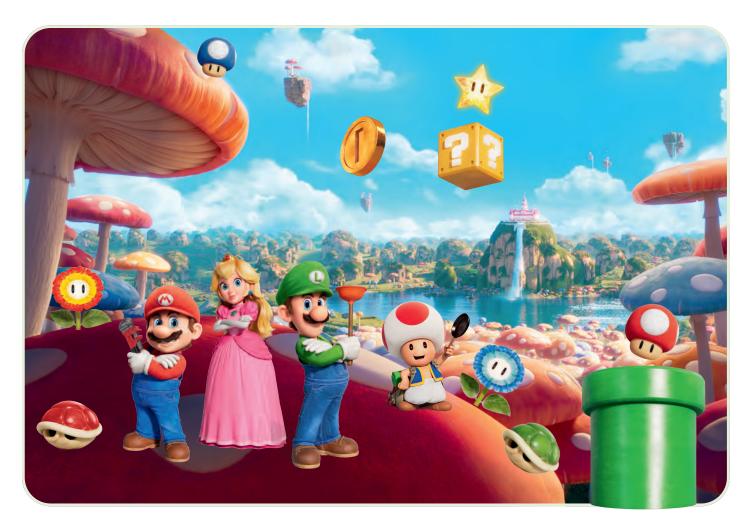

# **CREATE YOUR OWN SCENE**

Create your own scene by using the background, characters, and accessories provided. Print the next page and the following page and glue them to cardboard. With the help of a parent or guardian, carefully cut around the dotted lines. Once everything is cut out, have fun placing the characters on the background to create your own scene. When you are happy with your scene, you can glue them to the background! Check out the example below!