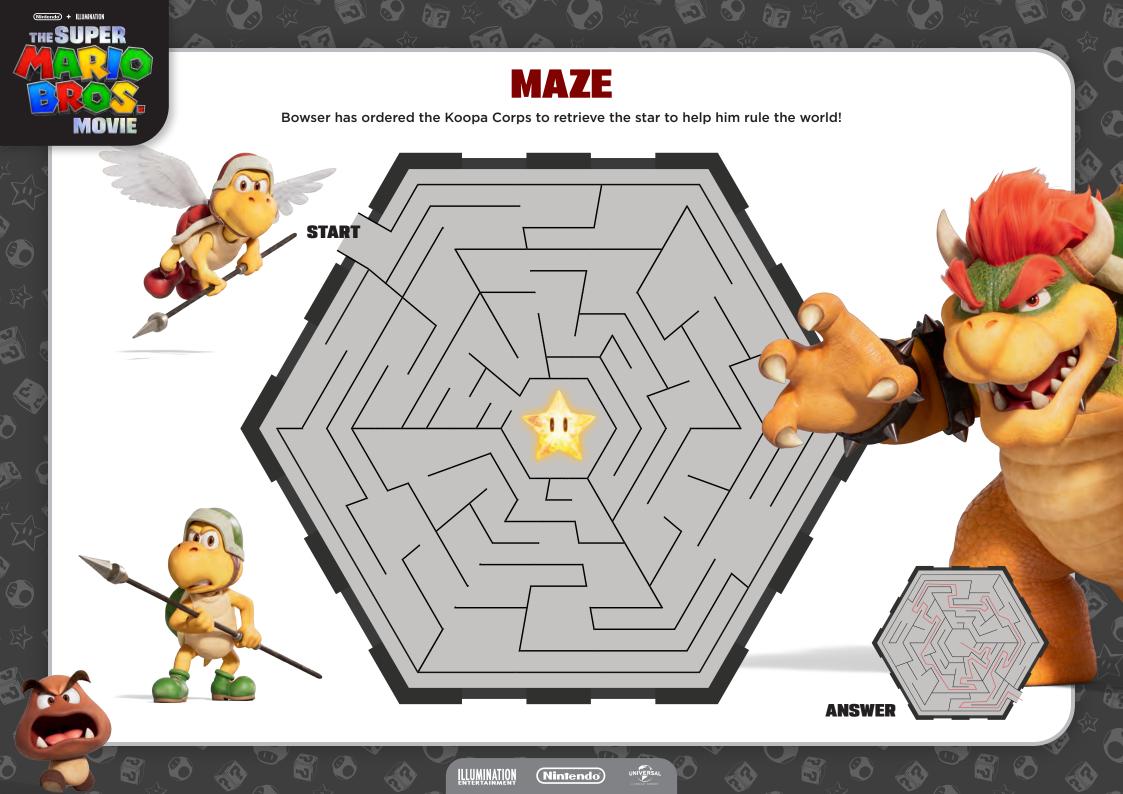

RIBWRS OAPMILLENKSPG SOPERCHHE SWERONPHARIASCHHE SWERONPHARIASCH SENEROLON FRICESS STHET FKNCCCAEOKOUSERG GOOMBASOWWWFUG STHET FKNCCCAEOKOUSERG STHET STANDESS STAND STANDESS S



Nintendo

טי

LLUMINATION



### **FIND AND COUNT**

50

62

Can you find and count all of the power ups below. See how many you can find and write the number in the box below.





### **TIC-TAC-TOE**

With the help of a parent or guardian, cut out the tokens below. Choose which character you're going to be, and your opponent will be the other character.
Taking turns, place one of your characters on the board at a time. The first player to place three of their characters in a row, whether it is horizontal, vertical, or diagonal, has won!
If neither player is able to get three in a row, the game ends in a tie!







# **PIRANHA PLANT AND PIPES GAME**



ILLUMINATION

Nintendo



# **CREATE YOUR OWN SCENE**

Create your own scene by using the background, characters, and accessories provided. Print the next page and the following page and glue them to cardboard. With the help of a parent or guardian, carefully cut around the dotted lines. Once everything is cut out, have fun placing the characters on the background to create your own scene. When you are happy with your scene, you can glue them to the background! Check out the example below!



ILLUMINATION

(Nintendo)



# **CREATE YOUR OWN SCENE**

With the help of a parent or guardian, carefully cut around the dotted lines of the characters and accessories below.