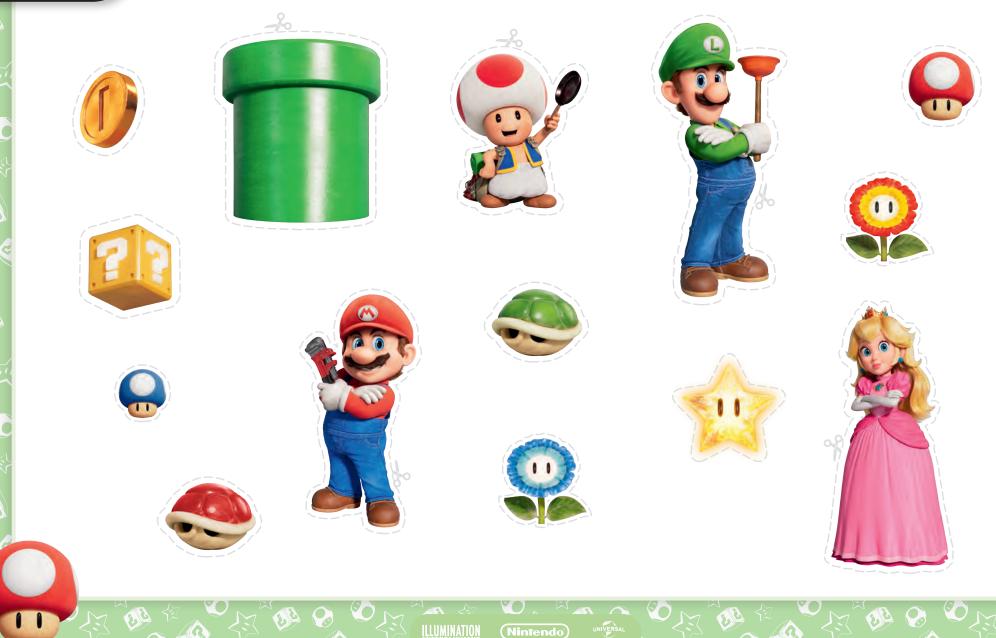

### **CREATE YOUR OWN SCENE**

With the help of a parent or guardian, carefully cut around the dotted lines of the characters and accessories below.