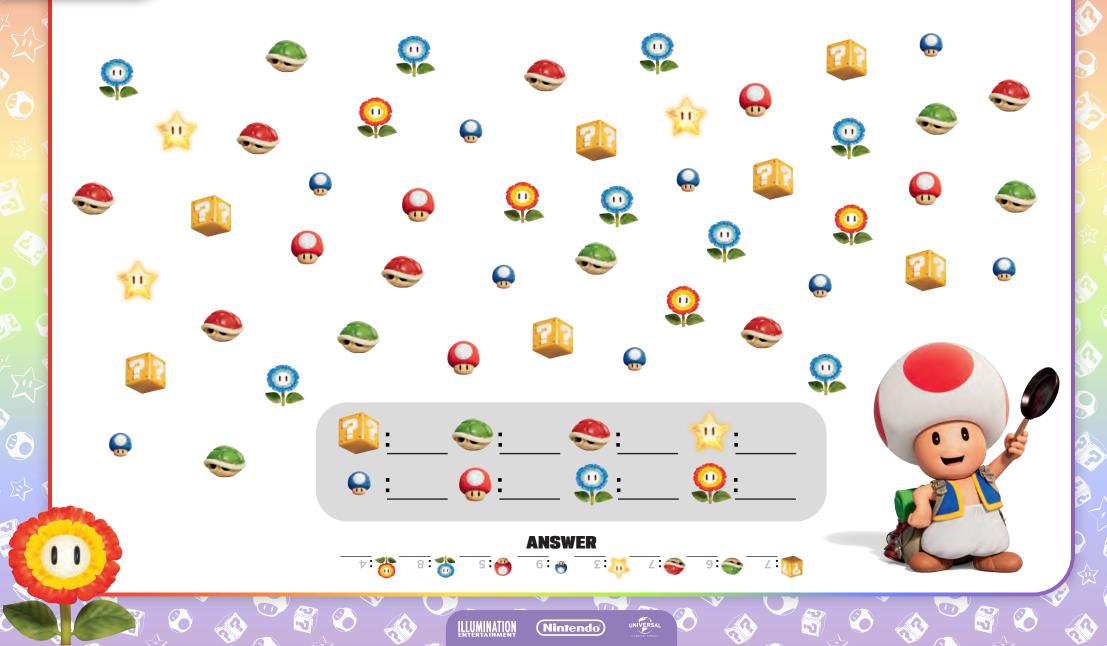

### **FIND AND COUNT**

50

62

Can you find and count all of the power ups below. See how many you can find and write the number in the box below.