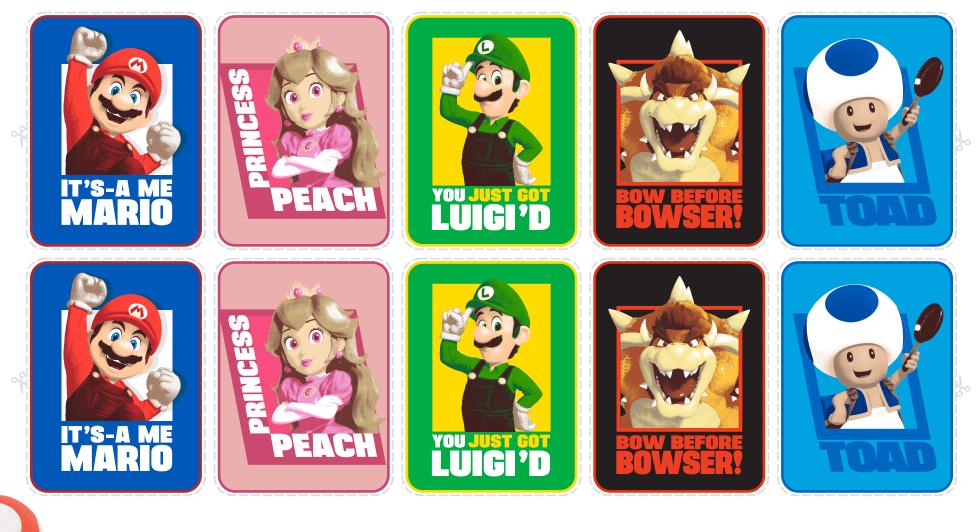

### **MATCHING PAIRS**

With the help of a parent or guardian, cut out all 10 cards below. Place the cards face down on a flat surface and spread them out so they are not on top of each other. The first player flips two cards to try to find a matching pair. If the cards match, that player keeps the cards and goes again. If they do not match, the cards are flipped back over and it's the next Player's turn. Continue until all the pairs are discovered. Whoever has the most pairs at the end wins!