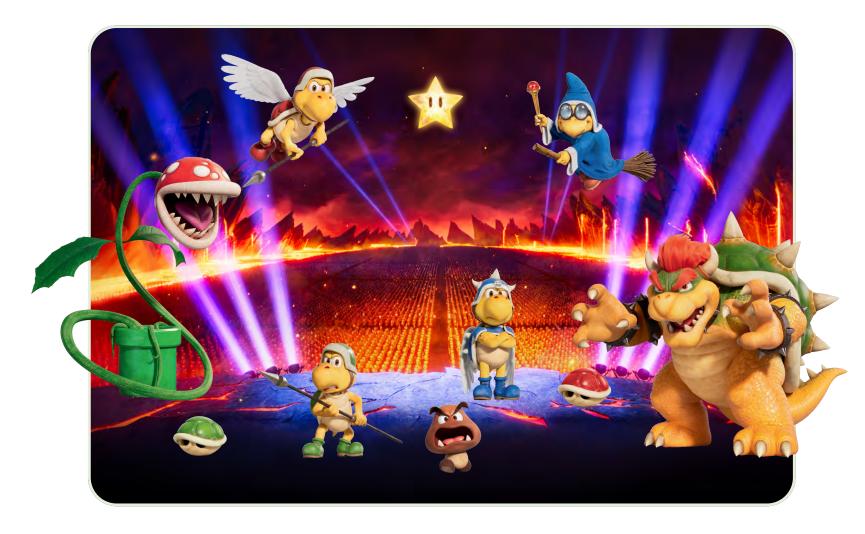

# **CREATE YOUR OWN SCENE**

Create your own scene by using the background, characters, and accessories provided. Print the next page and the following page and glue them to cardboard. With the help of a parent or guardian, carefully cut around the dotted lines. Once everything is cut out, have fun placing the characters on the background to create your own scene. When you are happy with your scene, you can glue them to the background! Check out the example below!