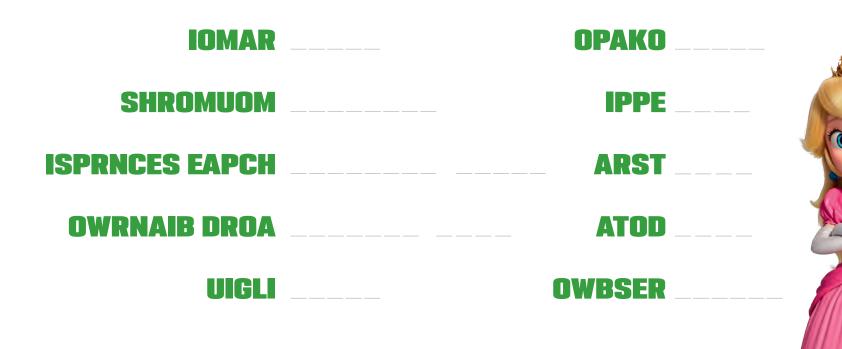

### **RE-ARRANGE THE LETTERS**

Can you rearrange the letters below to spell out words?

#### ANSWER

70

(Nintendo

MARIO KOOPA Mushroom Pipe Mushroom Pipe Mushroom Pope Mushroom Pope Mushroom Bowser Luigi Bowser

11