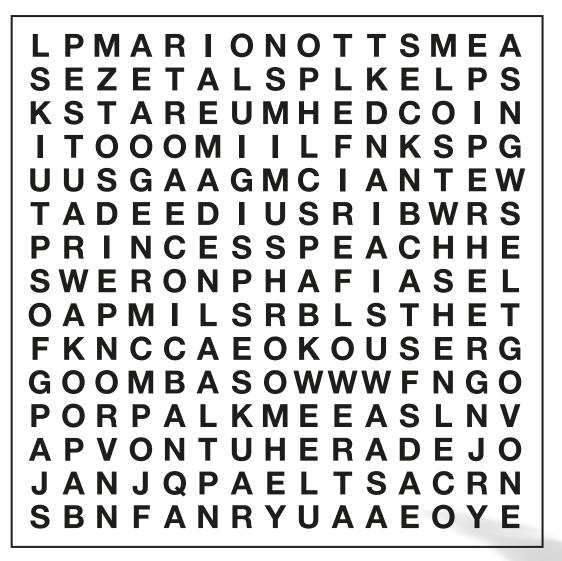

### **WORD SEARCH**

Help Princess Peach find all 13 hidden words or phrases below by searching forward, backward, up, down, and diagonally!

WORDS TO FIND MARIO LUIGI TOAD BOWSER MUSHROOM PRINCESS PEACH FIRE FLOWER COIN GOOMBA KOOPA PIPE STAR CASTLE

#### ANSWER

LPMARIONOTTSMER SEZETALSPLKELPS KSTARDSPLKELPS KSTARDON ITOOOMIILLENKSPG UUSGAAGMCIANTEW TRDEEDIUSRIBWRS OAPMILLENKSPG SOPERCHHE SWERONPHARIASCHHE SWERONPHARIASCH SENEROLON FRICESS STHET FKNCCCAEOKOUSERG GOOMBASOWWWFUG STHET FKNCCCAEOKOUSERG STHET STANDESS STAND STANDESS S