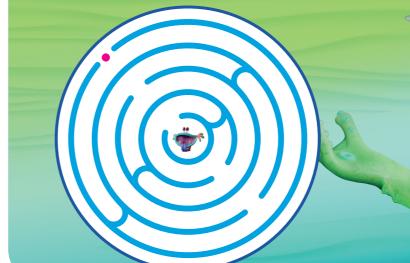

### FIND RUBY'S PET IN THE MAZE!

0 A O NO TAH WOJJAY .8 S. BLUE EYES ON PET
S. SHORTS COLOUR ON RNDRY
T. PINK HAIR ON BROTHER

4. YELLOW SHOES EARRING MISSING
EARRING MISSING
EARRING MISSING SPOT THE DIFFERENCE