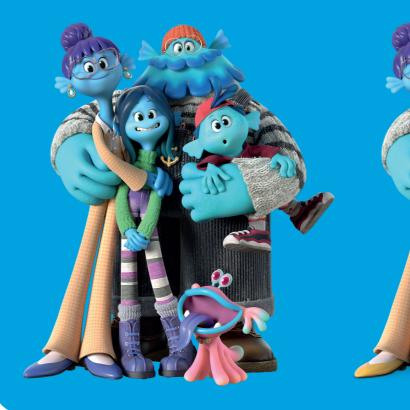

# SPOT THE DIFFERENCES IN THE PICTURE

### FIND RUBY'S PET IN THE MAZE!

0 A O NO TAH WOJJAY .8 S. BLUE EYES ON PET
S. SHORTS COLOUR ON RNDRY
T. PINK HAIR ON BROTHER

4. YELLOW SHOES EARRING MISSING
EARRING MISSING
EARRING MISSING SPOT THE DIFFERENCE