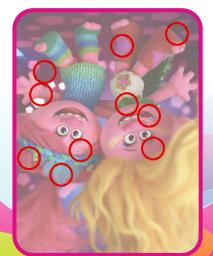

## SPOT THE DIFFERENCE

There are 10 differences in the picture below. Can you spot them all?

ANSWERS