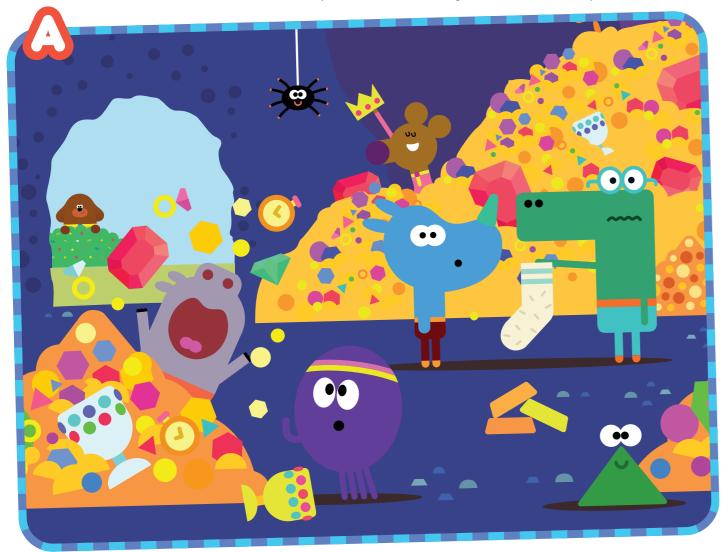

8

FIND

Pop the correct star sticker down to answer. True or false? True or felse? There are two frogs Happy is holding in picture B. a sock in picture A. false? false? true 0

Find these things in the pictures above. Pop a 'found you' sticker by each one when you see them.

#### Answers:

different colour.

N ω Duggee has vanished.
The pink jewel by Roly is blue.
The spider is lower in picture B. . Betty is looking down. . Happy's glasses are Norry is holding a cup

PEEKING!