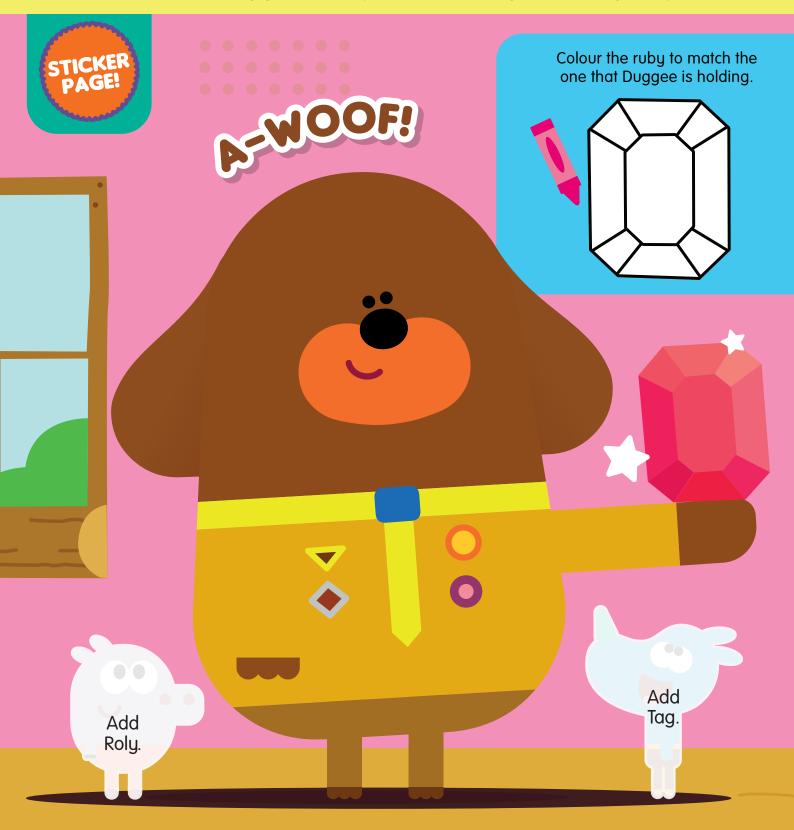

### I wonder what Duggee has planned for you today, Squirrels?

1. Hey, Duggee! A-woof! What are you polishing? Ooh. Shiny! Yes. That's a very shiny ruby. Where did it come from? Woof! Ah! The treasure hunt badge. What's a treasure hunt? It's when you look for something that is hidden, Roly. Oh.

Follow the instructions when you land on a space.

> The first player to reach the finish, wins!

REMEMBER Add the Game Badge to your certificate when you finish playing.

Find **six differences** between picture A and B, below. Pop an arrow sticker by each difference in picture B.