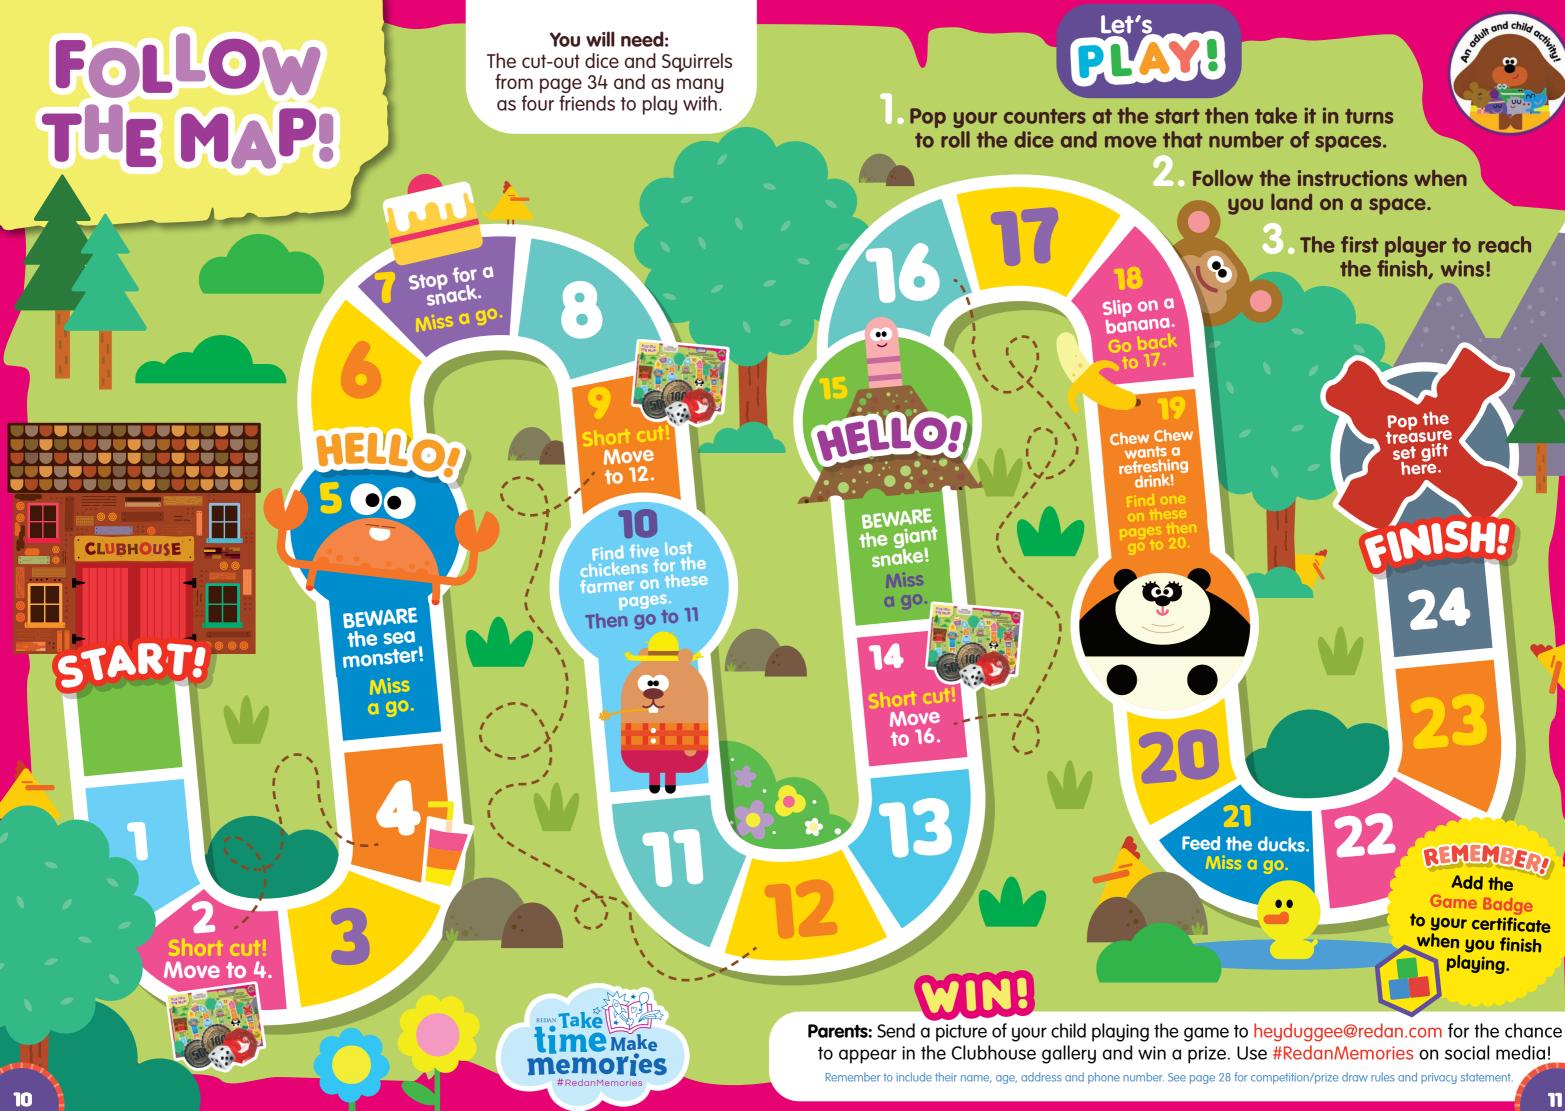

Follow the instructions when you land on a space.

> The first player to reach the finish, wins!

REMEMBER Add the Game Badge to your certificate when you finish playing.

Find **six differences** between picture A and B, below. Pop an arrow sticker by each difference in picture B.