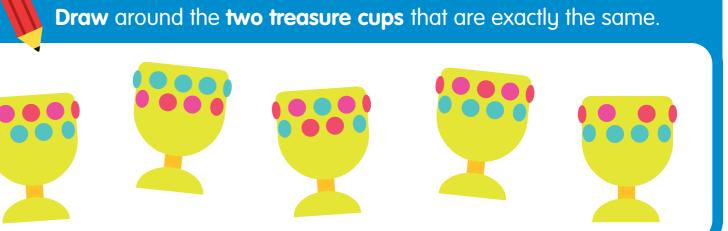

### I wonder what Duggee has planned for you today, Squirrels?

1. Hey, Duggee! A-woof! What are you polishing? Ooh. Shiny! Yes. That's a very shiny ruby. Where did it come from? Woof! Ah! The treasure hunt badge. What's a treasure hunt? It's when you look for something that is hidden, Roly. Oh.