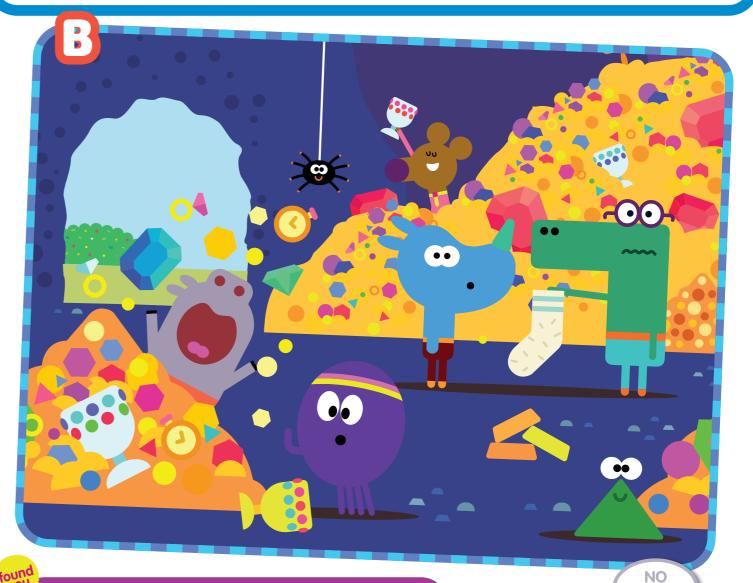

Follow the instructions when you land on a space.

> The first player to reach the finish, wins!

REMEMBER Add the Game Badge to your certificate when you finish playing.

Find **six differences** between picture A and B, below. Pop an arrow sticker by each difference in picture B.

8

FIND

Pop the correct star sticker down to answer. True or false? True or felse? There are two frogs Happy is holding in picture B. a sock in picture A. false? false? true 0

Find these things in the pictures above. Pop a 'found you' sticker by each one when you see them.

Note for parents: Spot the difference activities help with communication, language and literacy skills by asking children to look carefully at what they see and matching elements within a picture.

#### Answers:

different colour.

N ω Duggee has vanished.
The pink jewel by Roly is blue.
The spider is lower in picture B. . Betty is looking down. . Happy's glasses are Norry is holding a cup

PEEKING!