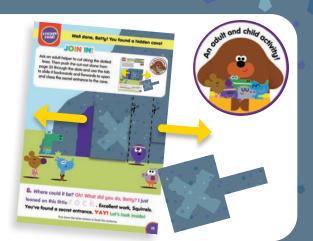

## Well done, Betty! You've found a hidden cave!

# **JOIN IN!**

#### It's time to be a part of the story!

Ask an adult helper to cut along the dotted lines. Then push the cut-out stone 'X' from page 34 through the slots and use the tab to slide it backwards and forwards to open and close the secret entrance to the cave.

8. Where could it be? Oh! What did you do, Betty? I just leaned on this little COCK. Excellent work, Squirrels. You've found a secret entrance. YAY! Let's look inside!

Pop down the letter stickers to finish the sentence.